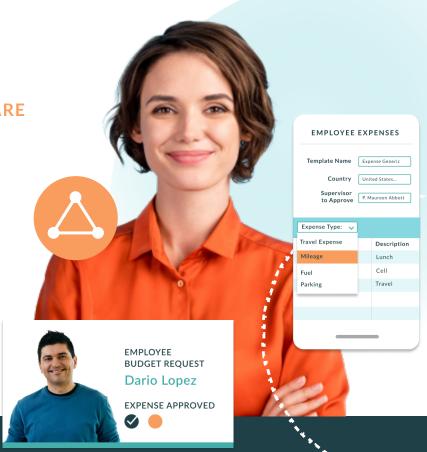

# Edsembli | FIN helps you improve financial health across your school district.

Managing school district finances and budgets can be challenging with so many schools, vendors, and systems to oversee.

Edsembli simplifies financial processes by automating tasks like accounting, vendor management, and expense tracking while also integrating seamlessly with Edsembli's cloud-based human resources, payroll, and student information systems. Advanced features enable finance managers to effortlessly access financial details, view supporting documentation, and approve transactions. The platform also boasts robust security measures, including configurable role-based permissions and automatic user provisioning through Azure AD and Google.

### **Outcomes**

- Control and visualize budget with encumbrance accounting
- Reduce errors and operational costs with digital workflows
- Enter data once with built-in integrations
- Track revenue with cash receipting
- Attach digital documents to transactions
- Lower ownership cost with cloud
- Intuitive interface boosts productivity
- Simplify purchase card accounting
- Access insights with built-in reports