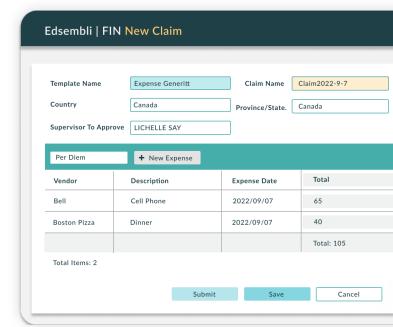

#### **Features**

Attach Supporting Documents

Support for Multiple Bank Accounts

Flexible Chart of Accounts

Revenue and Expense Management

Transaction Drill Down to Source Documents

Reporting and Analyzing

Import and Export Tools

Budget Drill Down

Journal Entries

User-Defined Fields

Analysis and Tracking

PCard Reconciliation

Streamline your financial processes with automated, education-first functionality.

Book a demo with an Edsembli Education Specialist today.