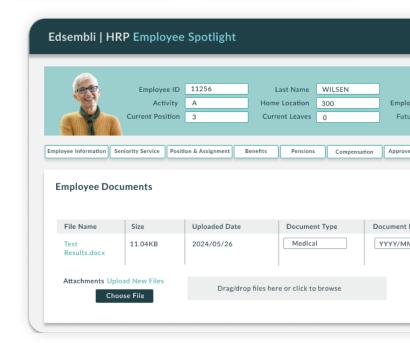

### What's included

Absence Trends

Policy LMS Module

Employee Demographic Information

Approved Leaves

Compensation Calculations and History

ROE and T4/W2 Integration with EGov

Position and Assignment History

Automated Appraisal Process

Benefits and Pensions Administration

Digital content attachments

Empower your employees with self-service access to information, tasks and forms.

Book a demo with an Edsembli Education Specialist today.